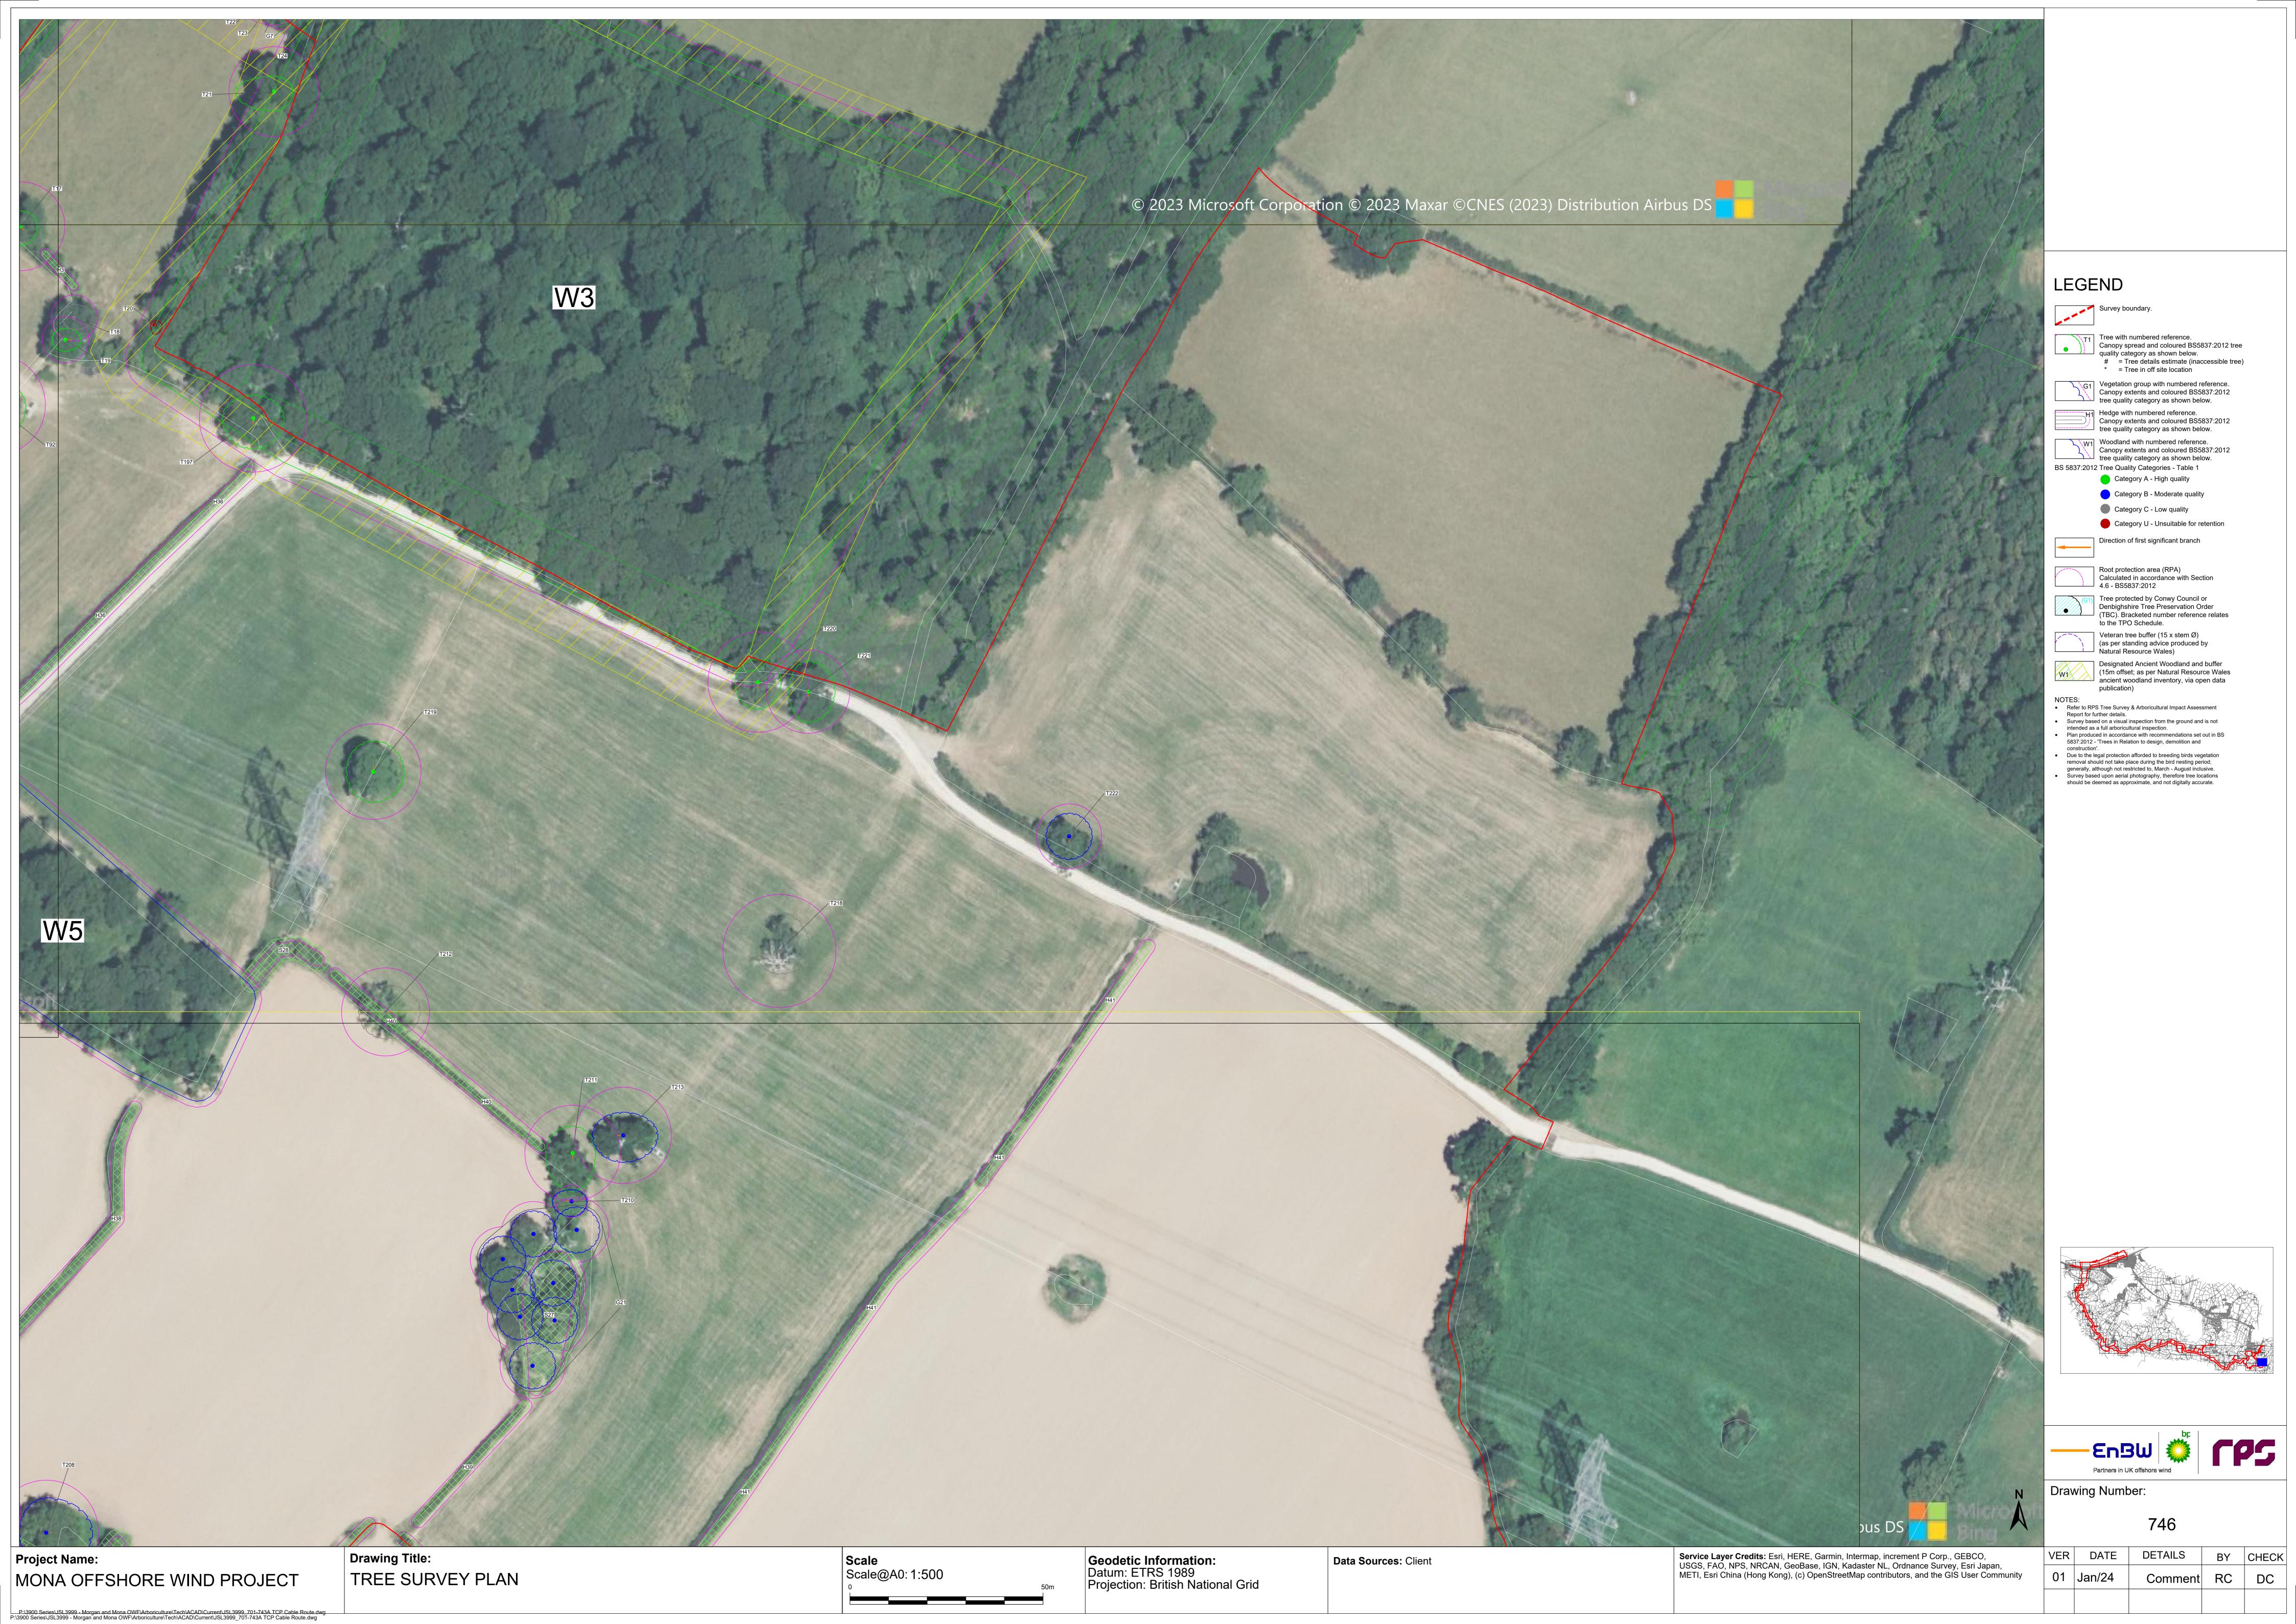

P:\3900 Series\JSL3999 - Morgan and Mona OWF\Arboriculture\Tech\ACAD\Current\JSL3999\_701-743A TCP Cable Route.dwg
P:\3900 Series\JSL3999 - Morgan and Mona OWF\Arboriculture\Tech\ACAD\Current\JSL3999\_701-743A TCP Cable Route.dwg