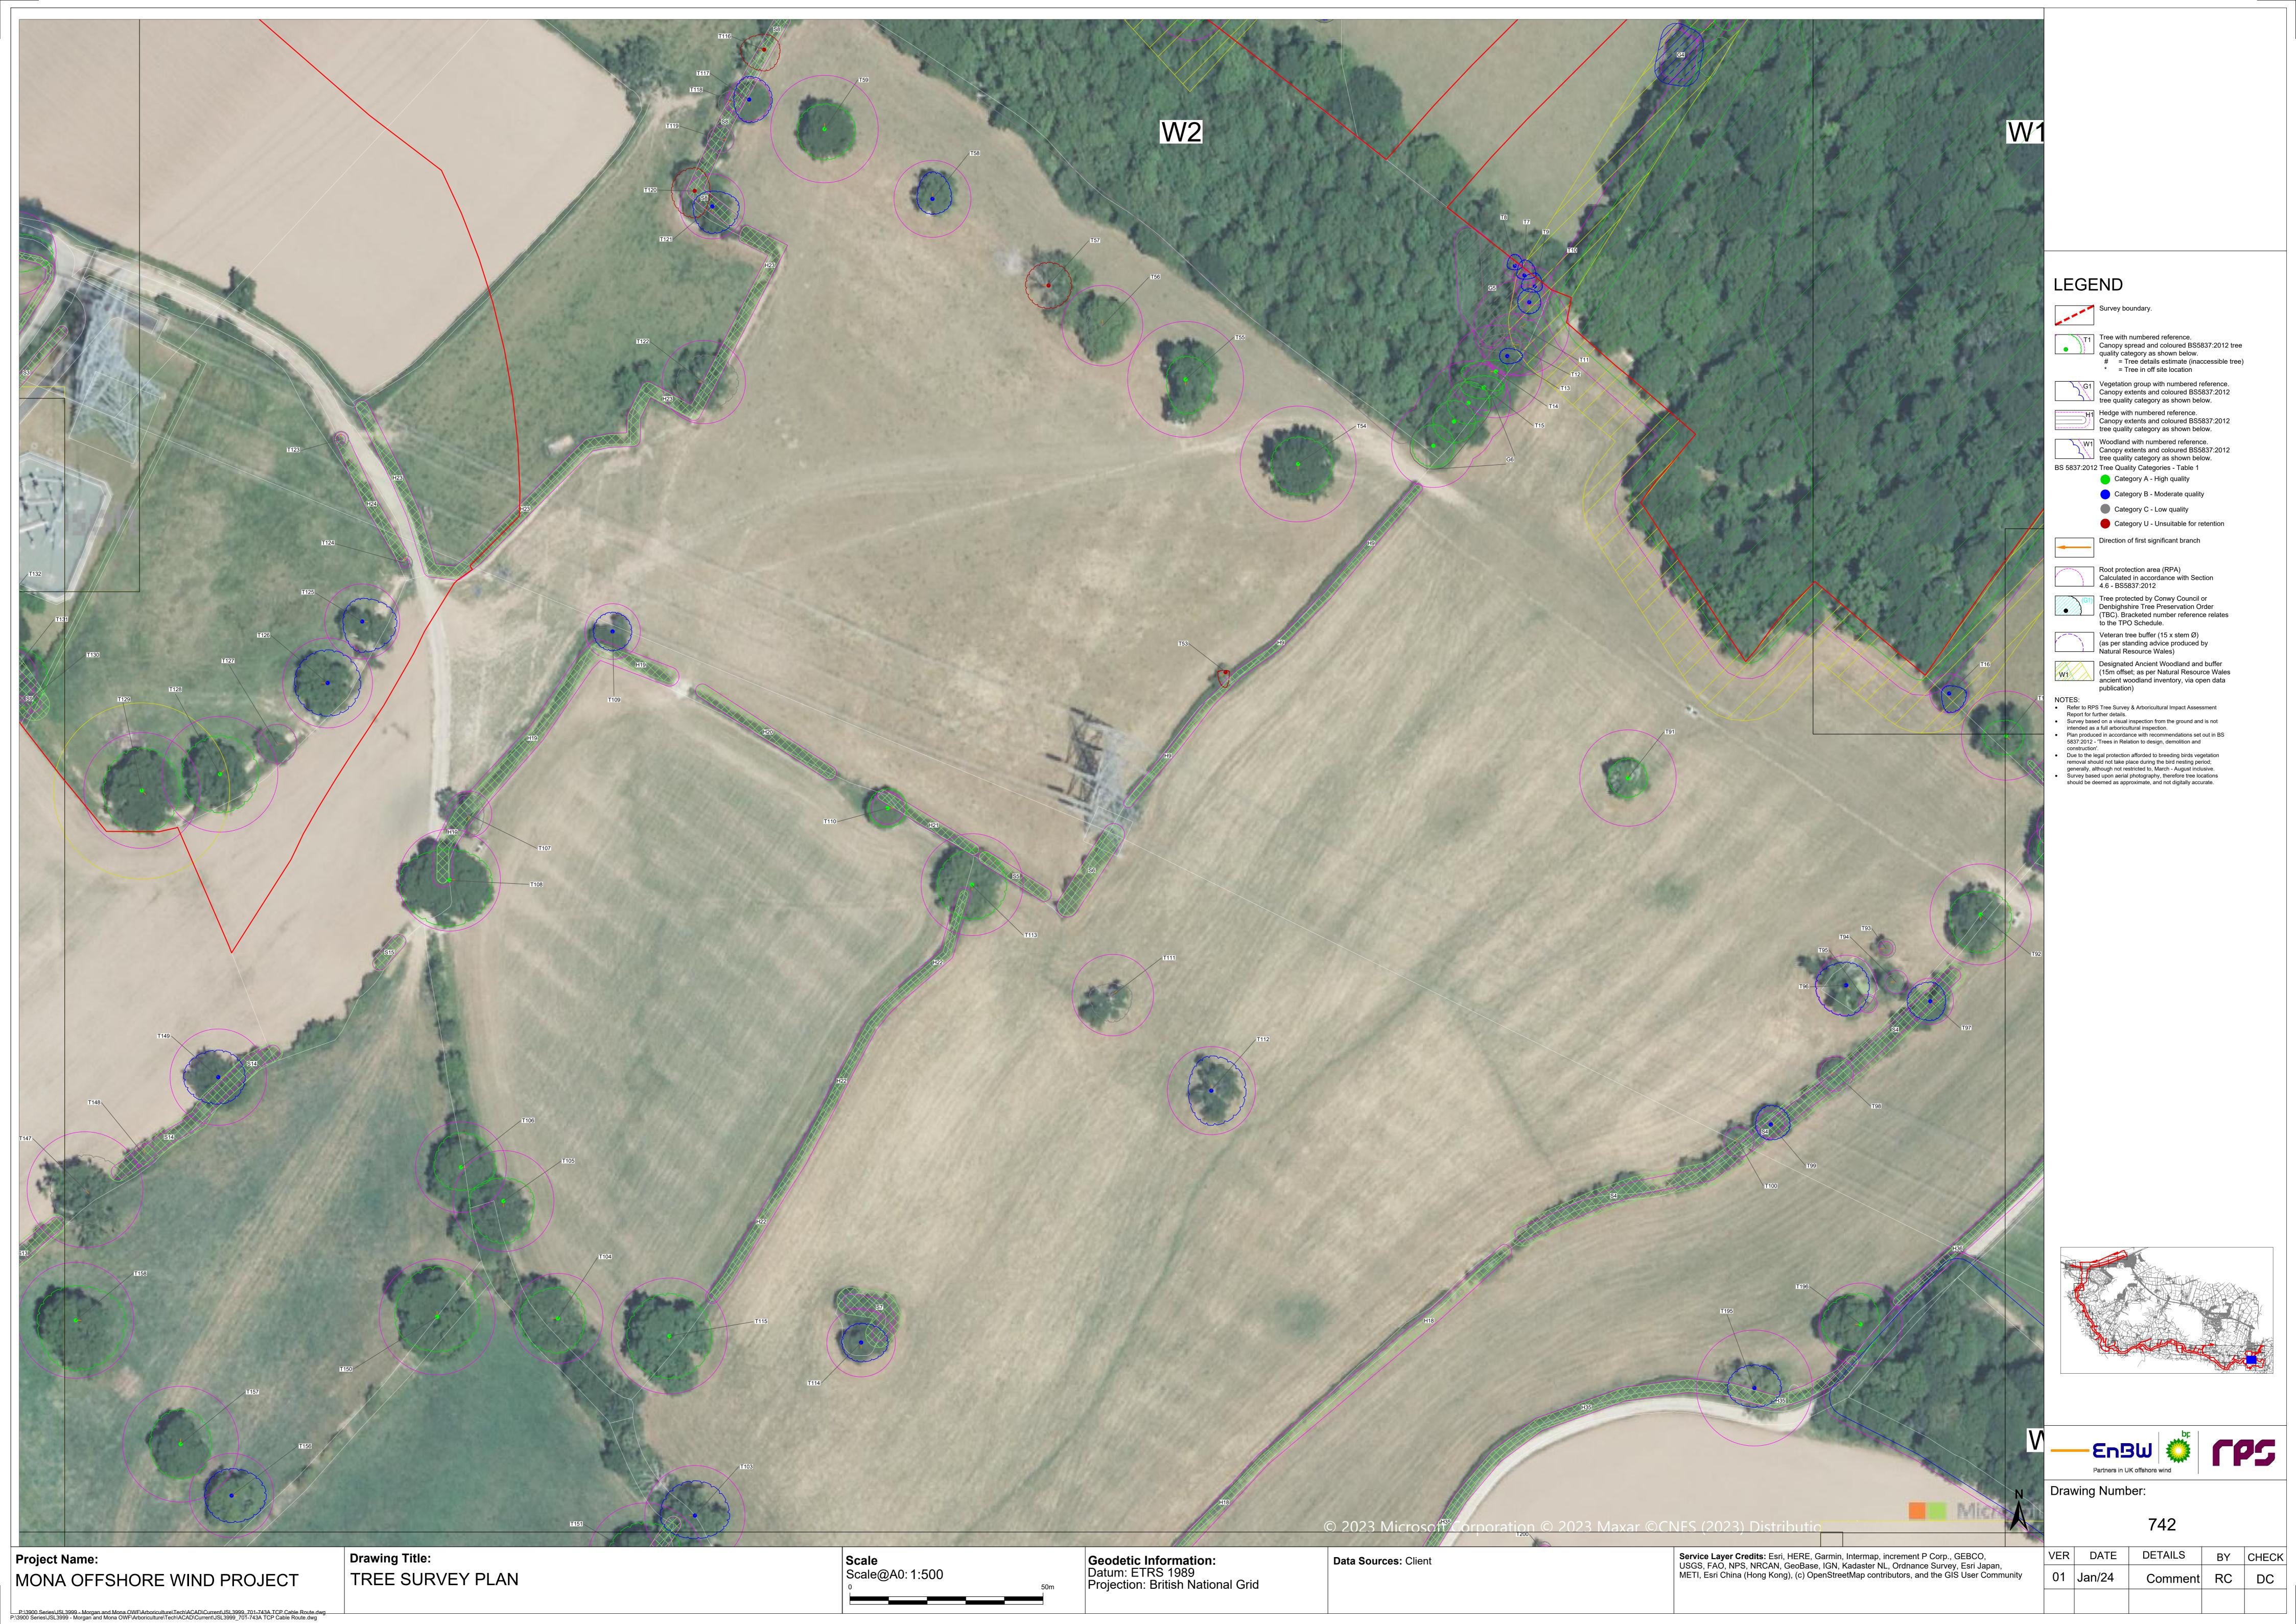

Document Reference: F7.6.6 Page i

P:\3900 Series\JSL3999 - Morgan and Mona OWF\Arboriculture\Tech\ACAD\Current\JSL3999\_701-743A TCP Cable Route.dwg
P:\3900 Series\JSL3999 - Morgan and Mona OWF\Arboriculture\Tech\ACAD\Current\JSL3999\_701-743A TCP Cable Route.dwg