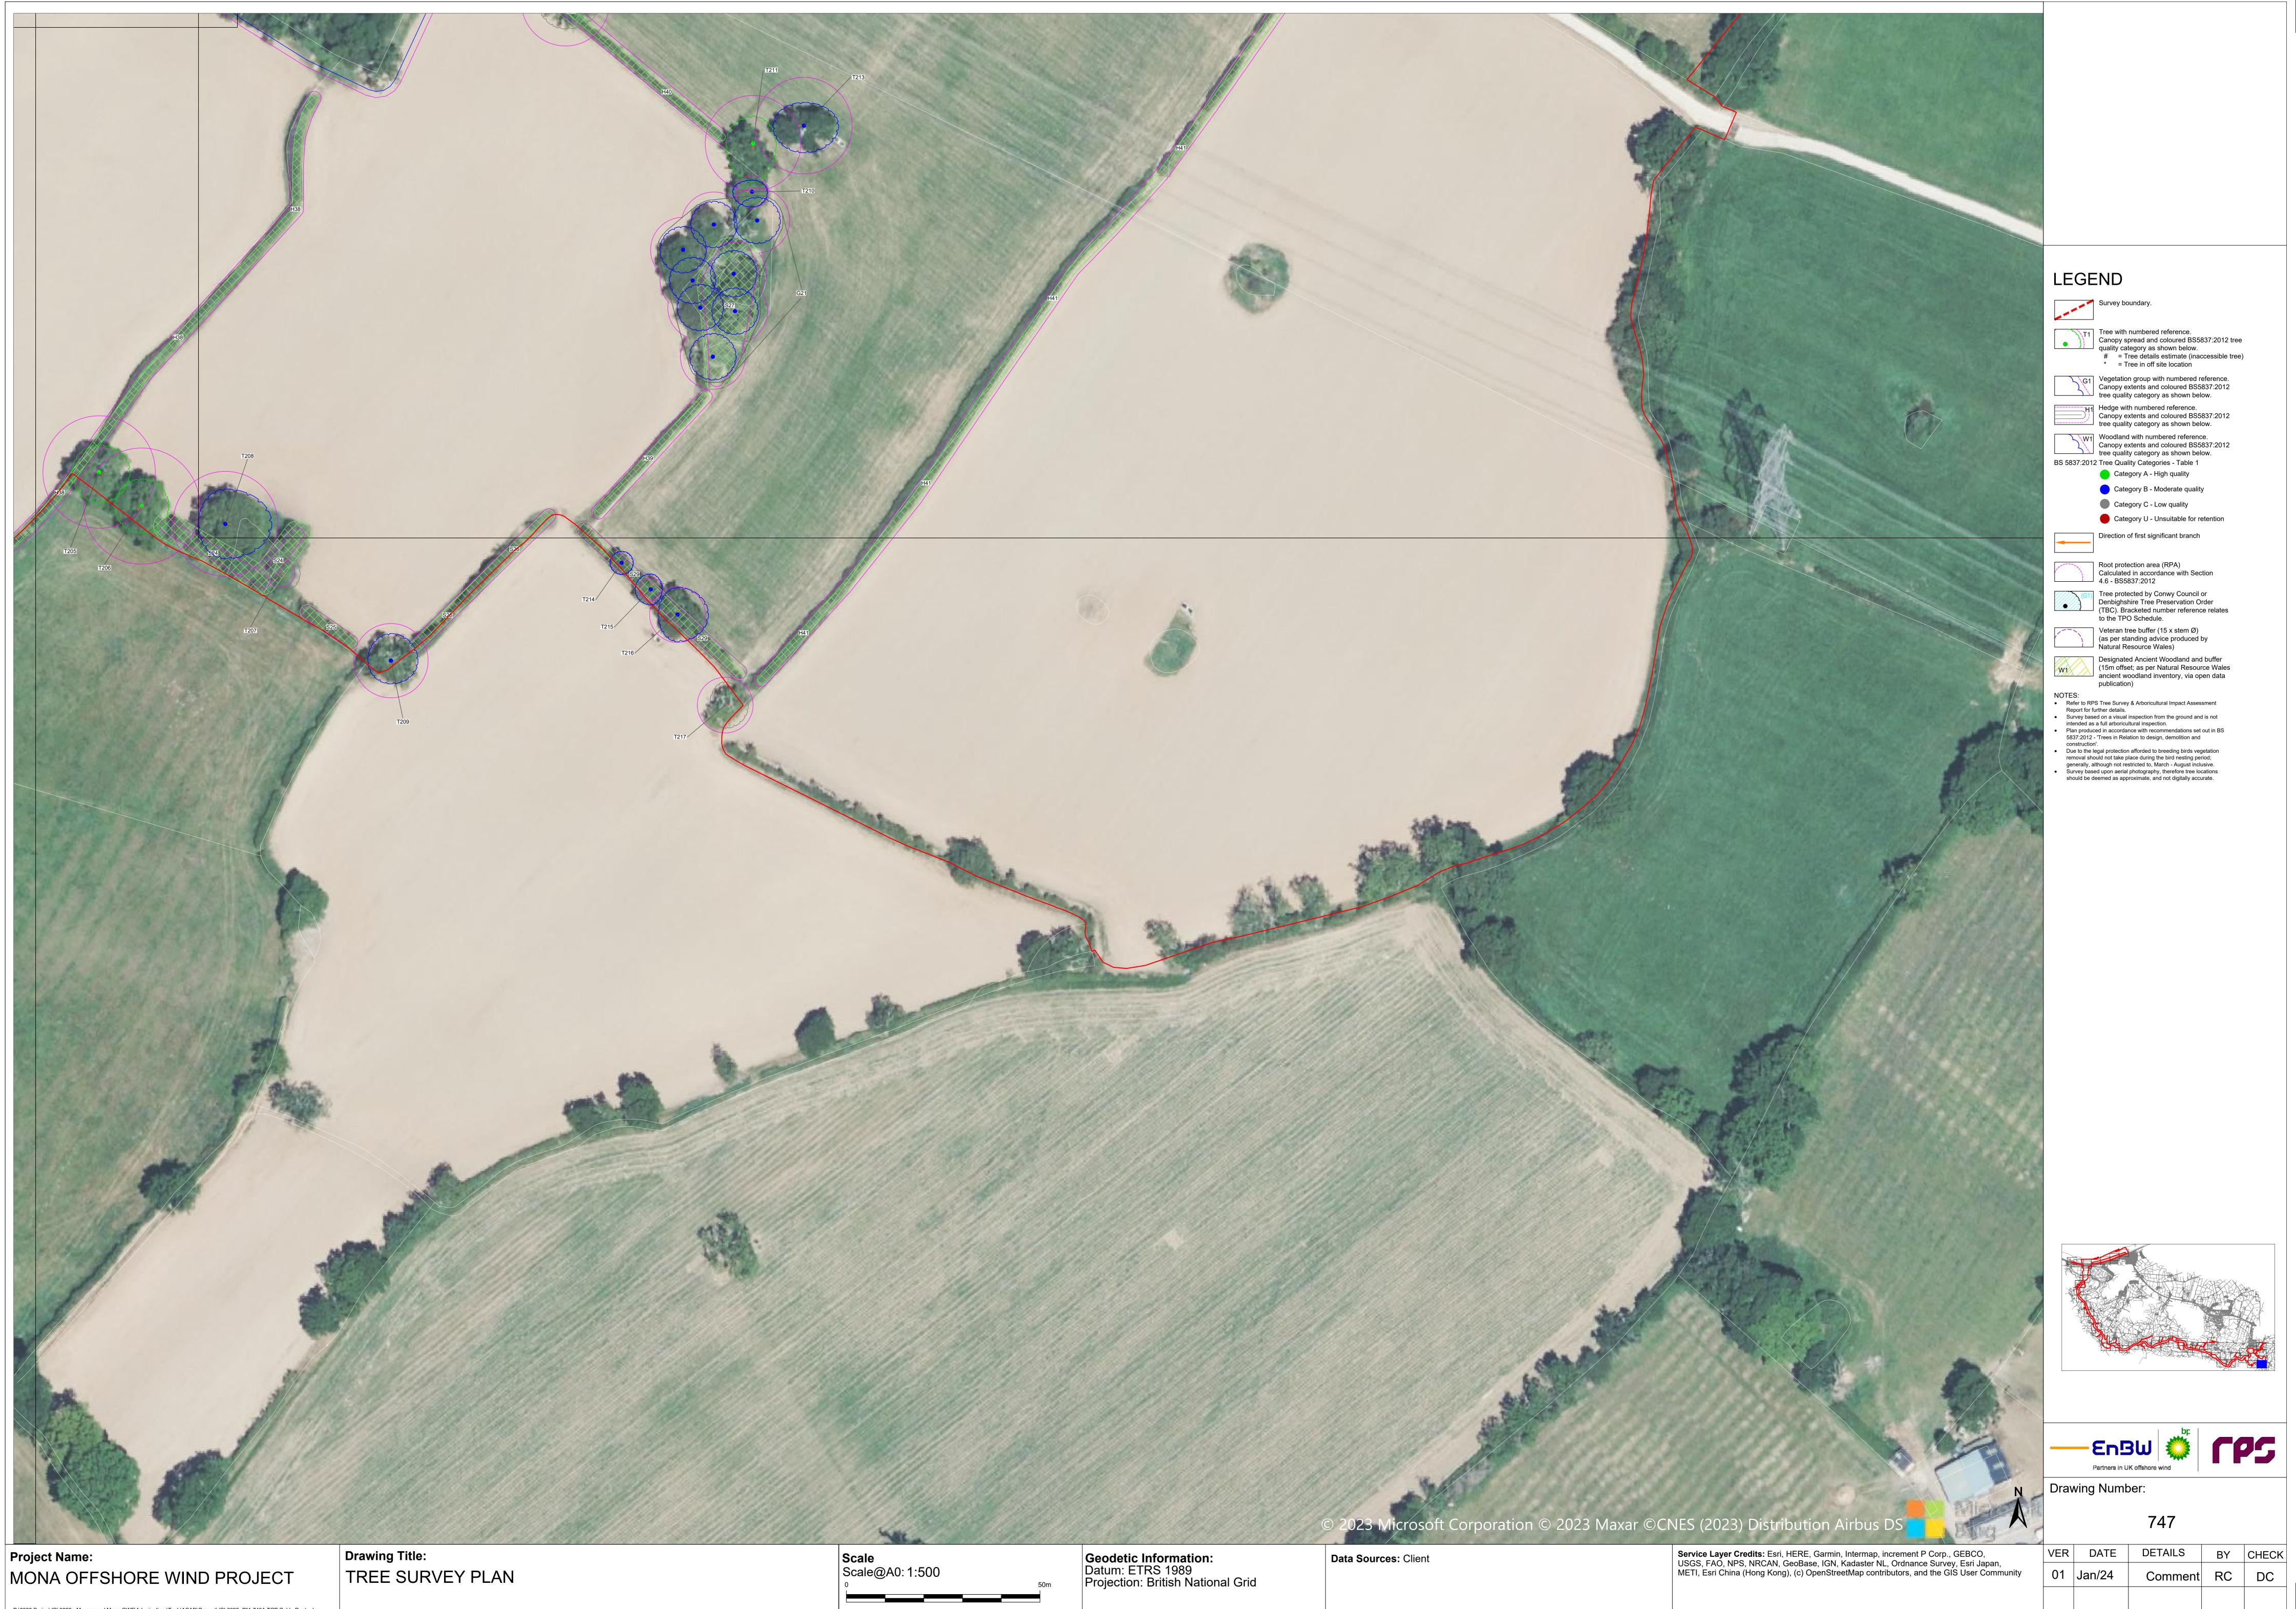

P:\3900 Series\JSL3999 - Morgan and Mona OWF\Arboriculture\Tech\ACAD\Current\JSL3999\_701-743A TCP Cable Route.dwg
P:\3900 Series\JSL3999 - Morgan and Mona OWF\Arboriculture\Tech\ACAD\Current\JSL3999\_701-743A TCP Cable Route.dwg