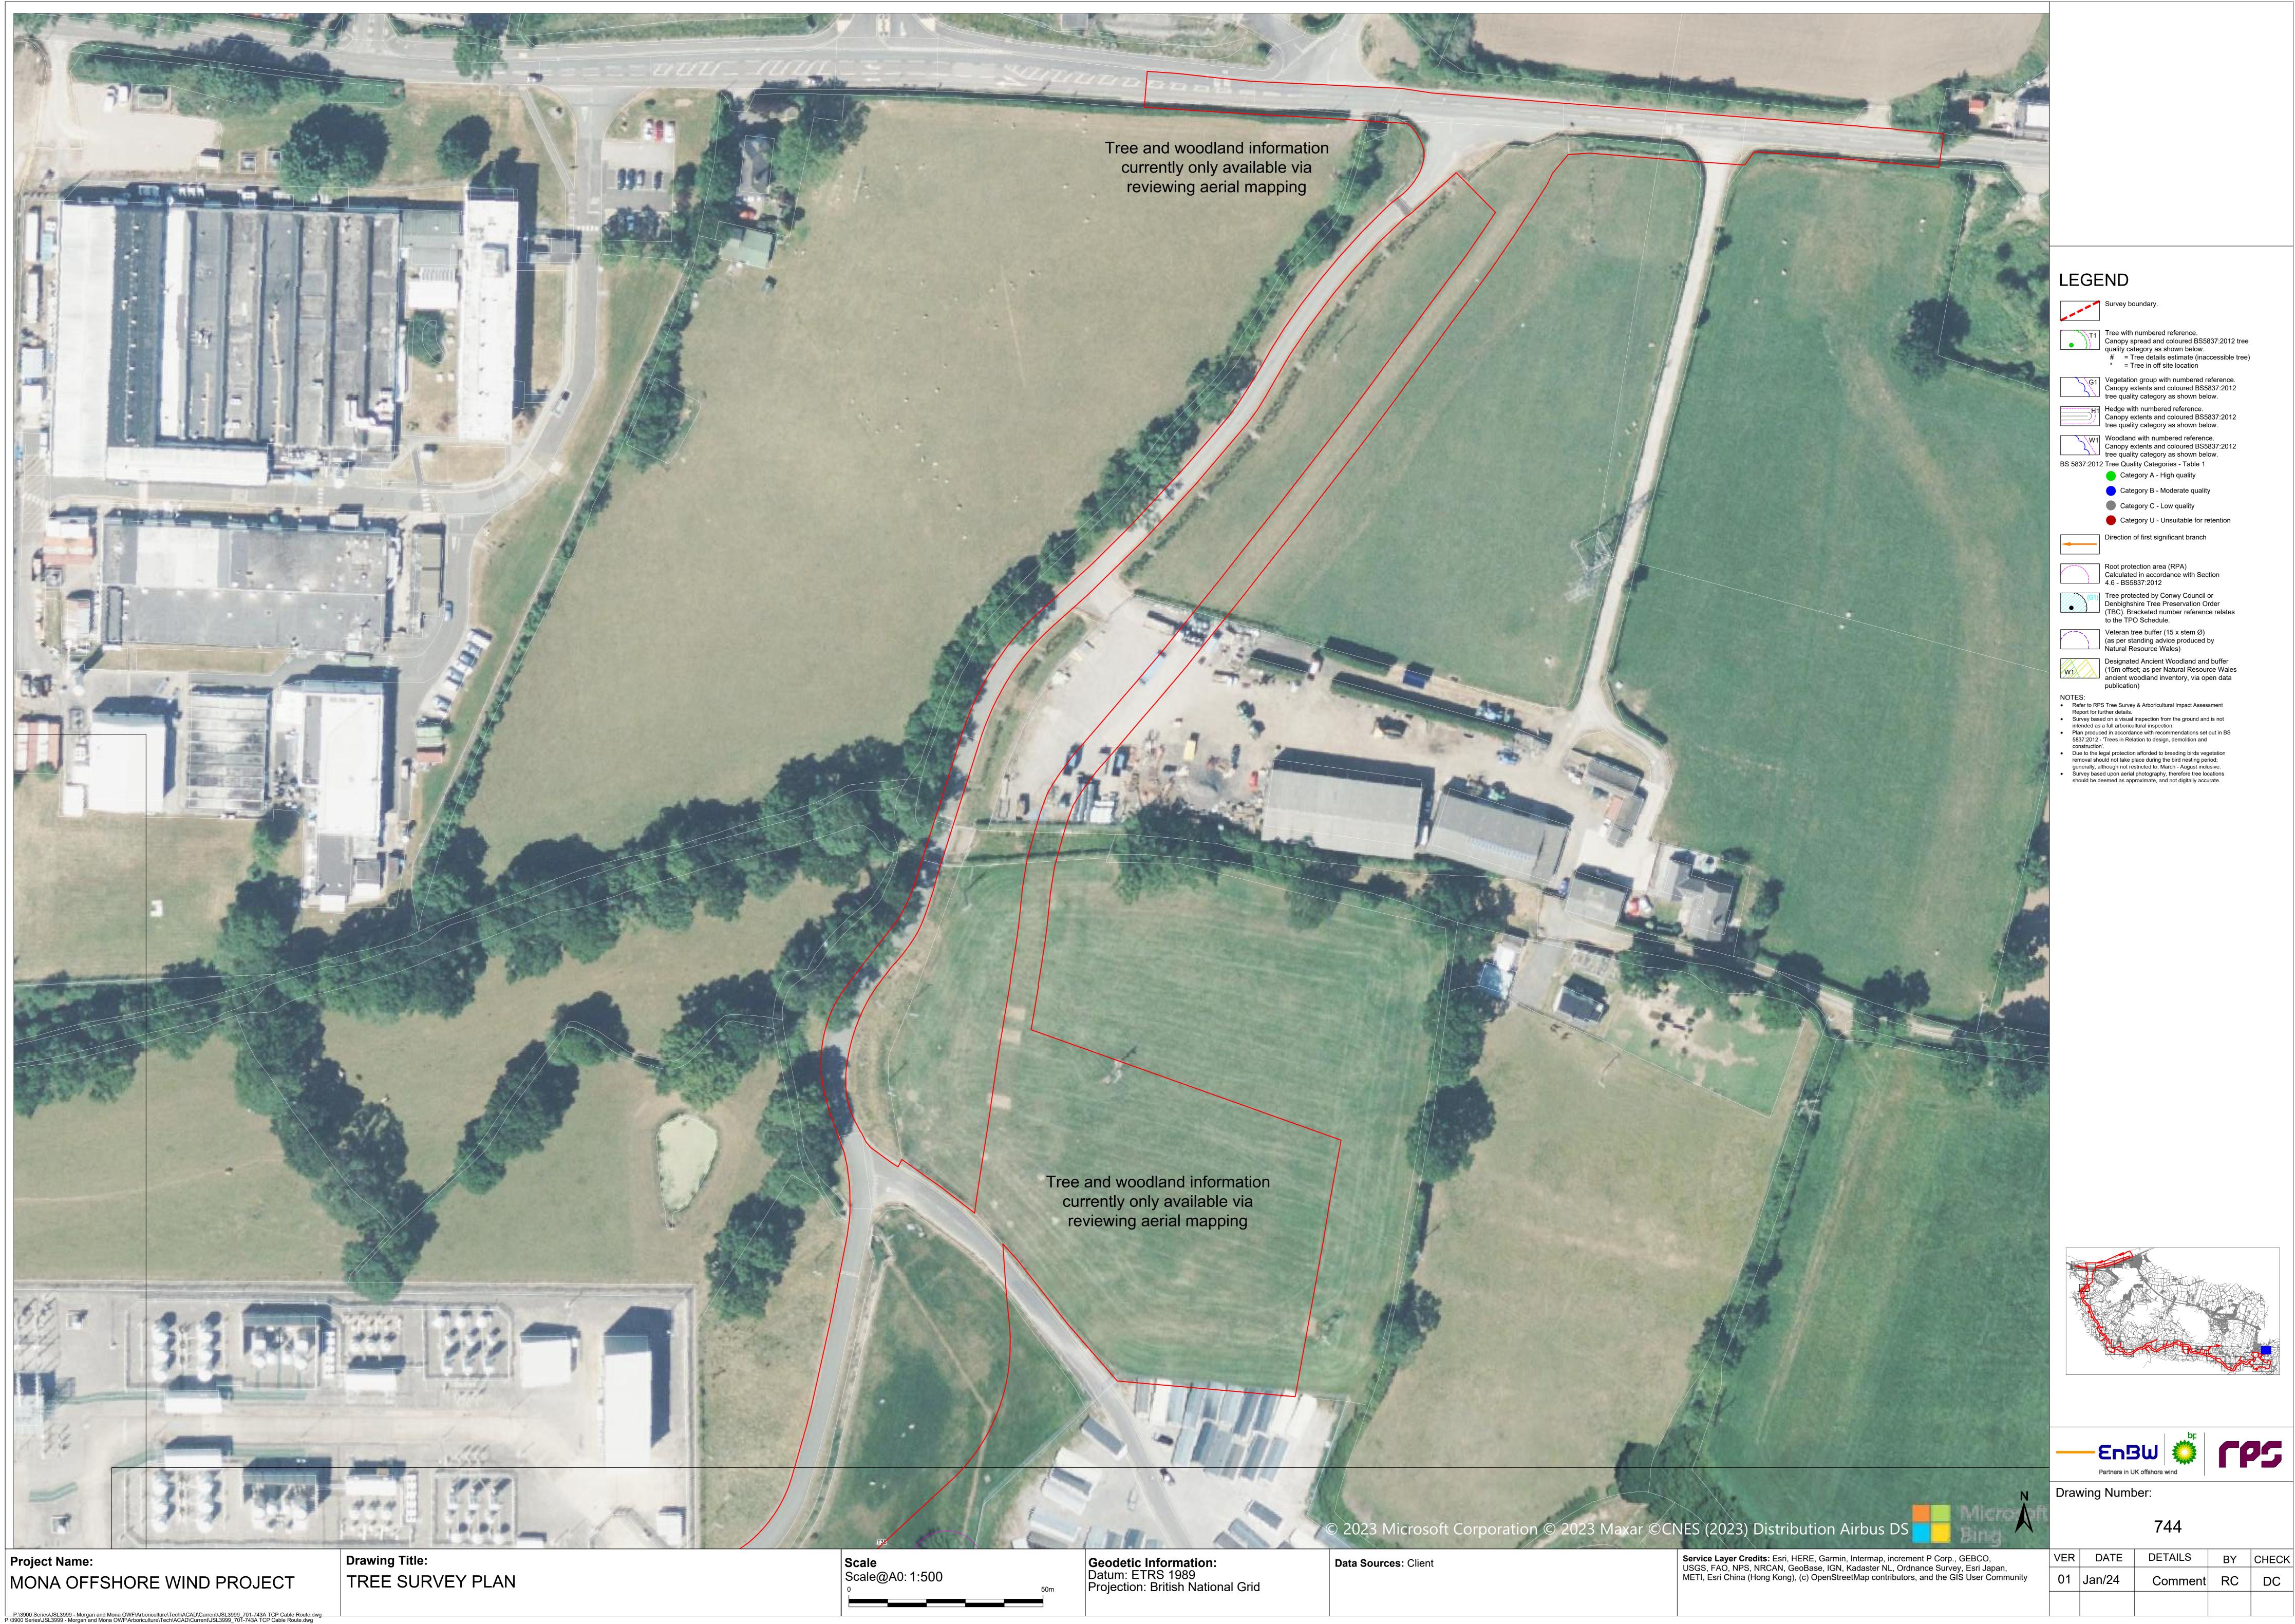

P:\3900 Series\JSL3999 - Morgan and Mona OWF\Arboriculture\Tech\ACAD\Current\JSL3999\_701-743A TCP Cable Route.dwg
P:\3900 Series\JSL3999 - Morgan and Mona OWF\Arboriculture\Tech\ACAD\Current\JSL3999\_701-743A TCP Cable Route.dwg

BY CHECK Comment RC DC