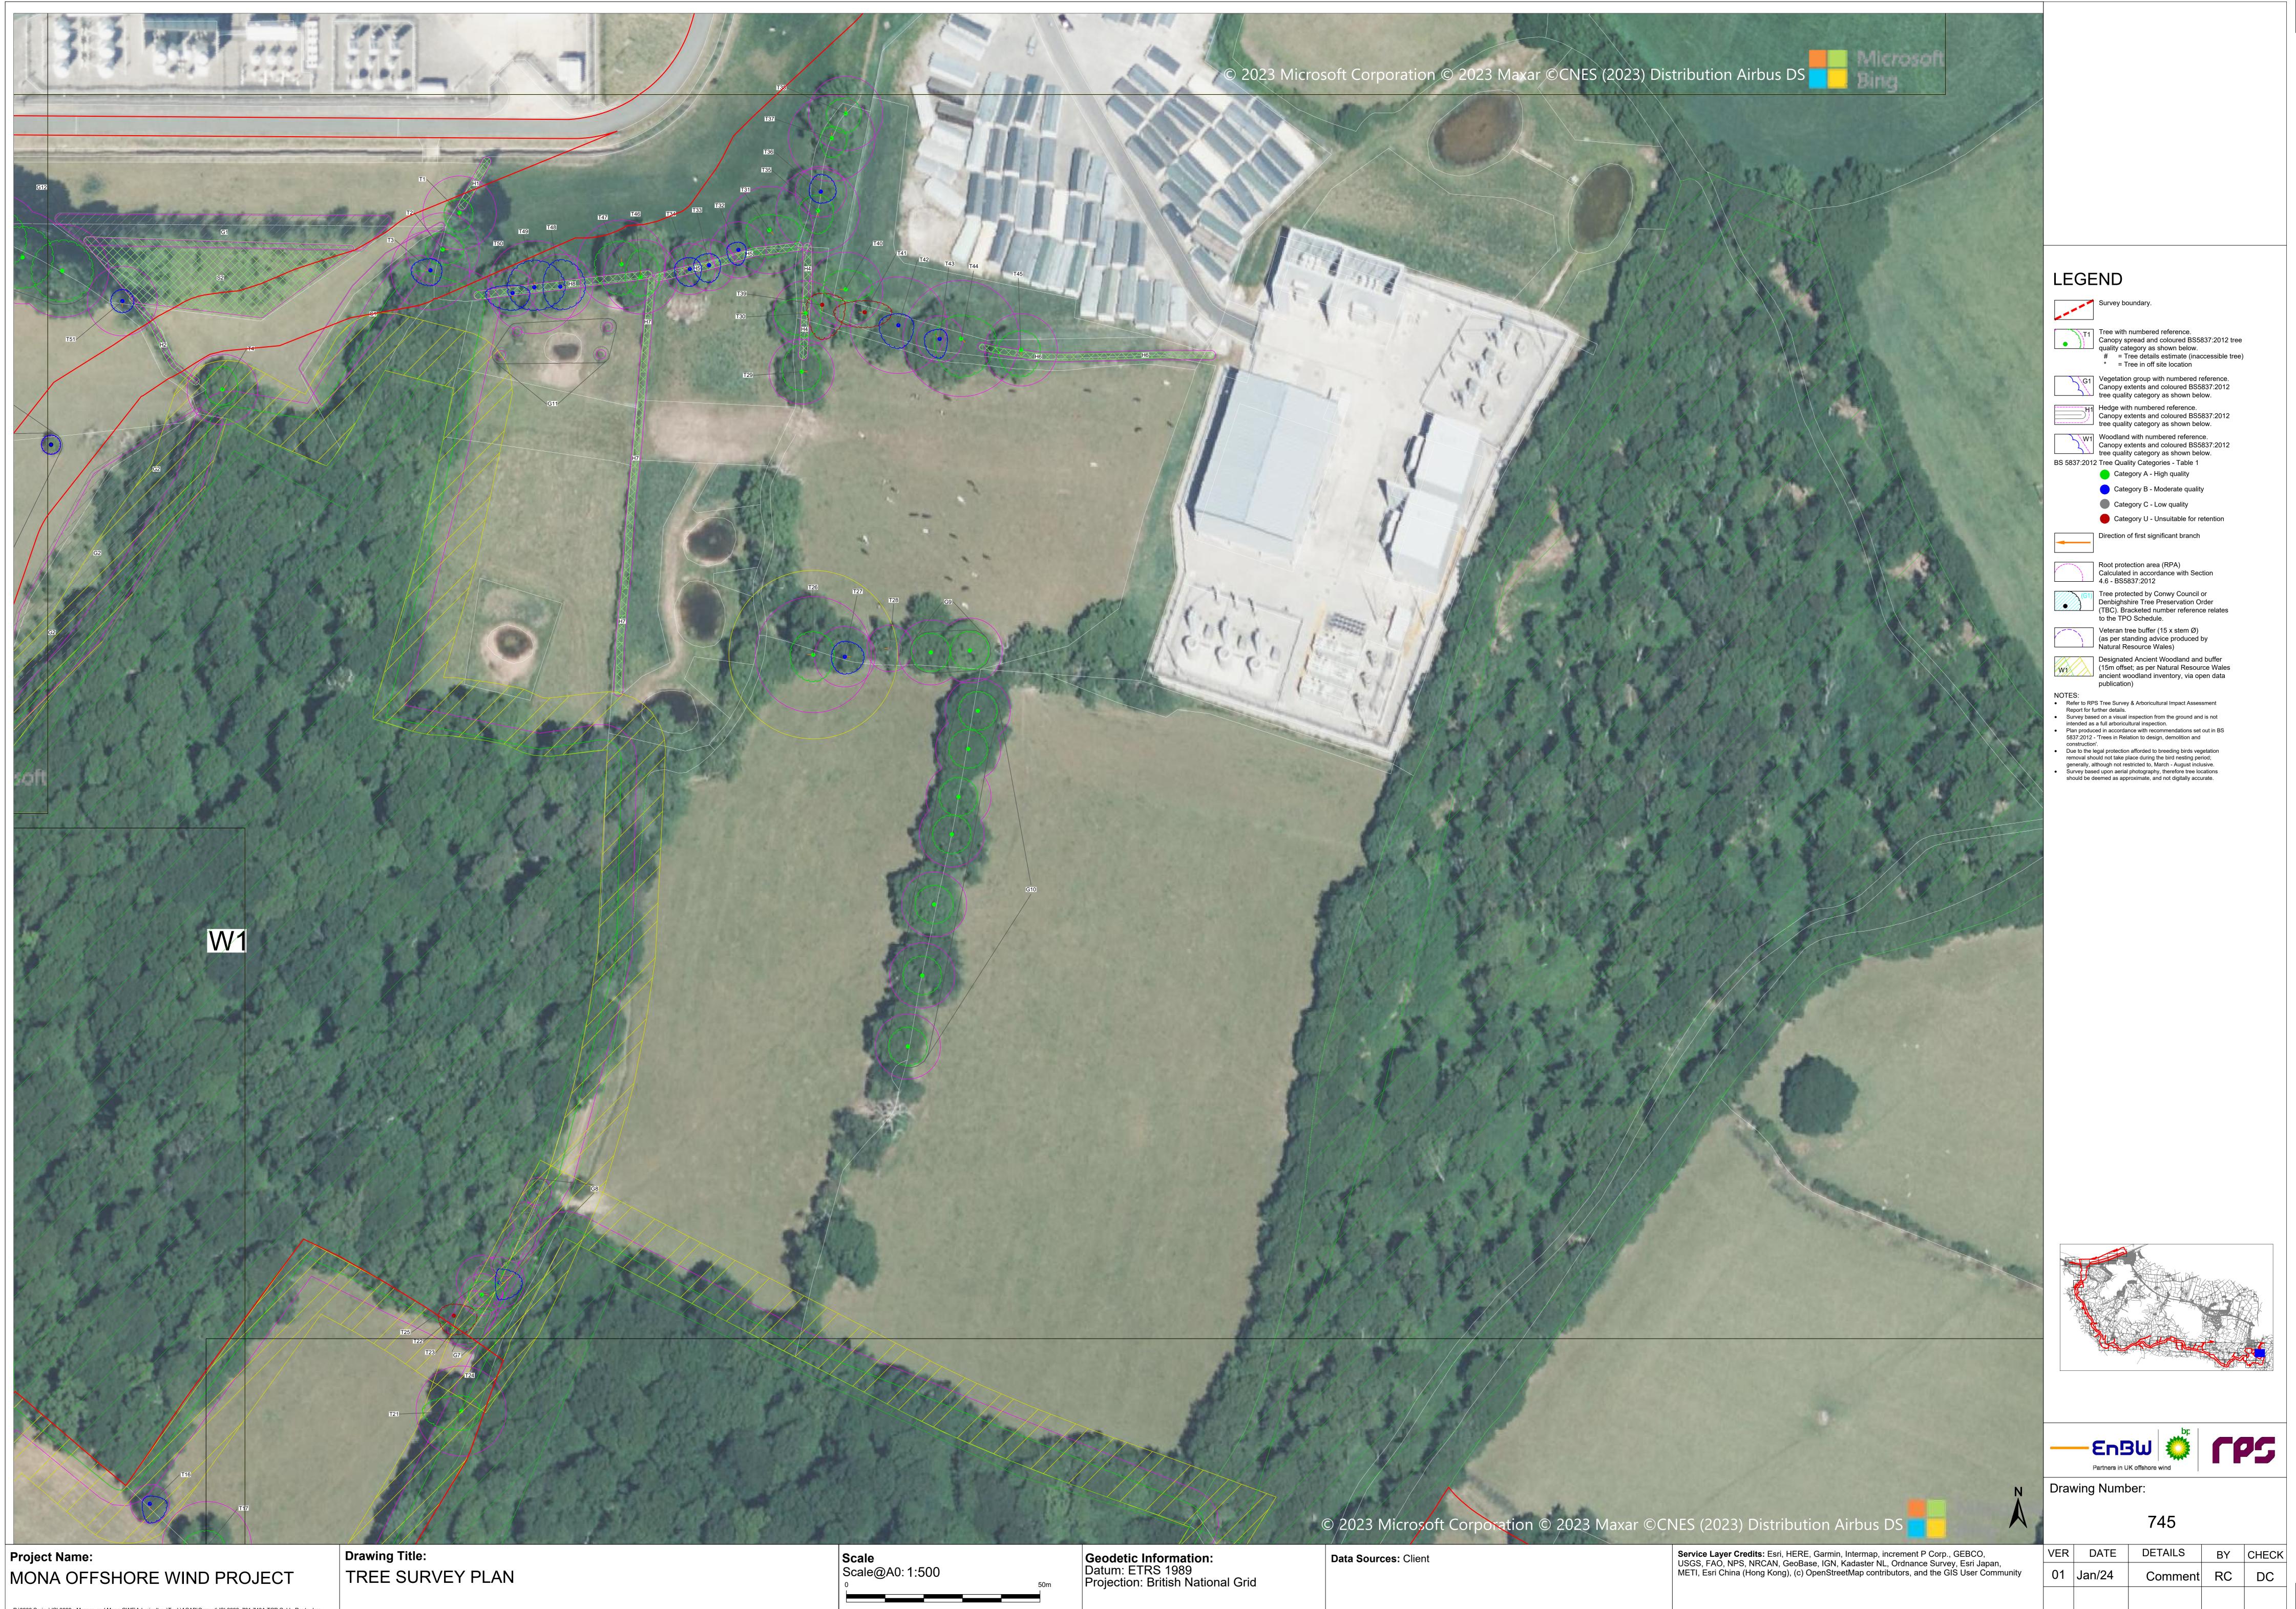

Document Reference: F7.6.6 Page i

P:\3900 Series\JSL3999 - Morgan and Mona OWF\Arboriculture\Tech\ACAD\Current\JSL3999\_701-743A TCP Cable Route.dwg
P:\3900 Series\JSL3999 - Morgan and Mona OWF\Arboriculture\Tech\ACAD\Current\JSL3999\_701-743A TCP Cable Route.dwg