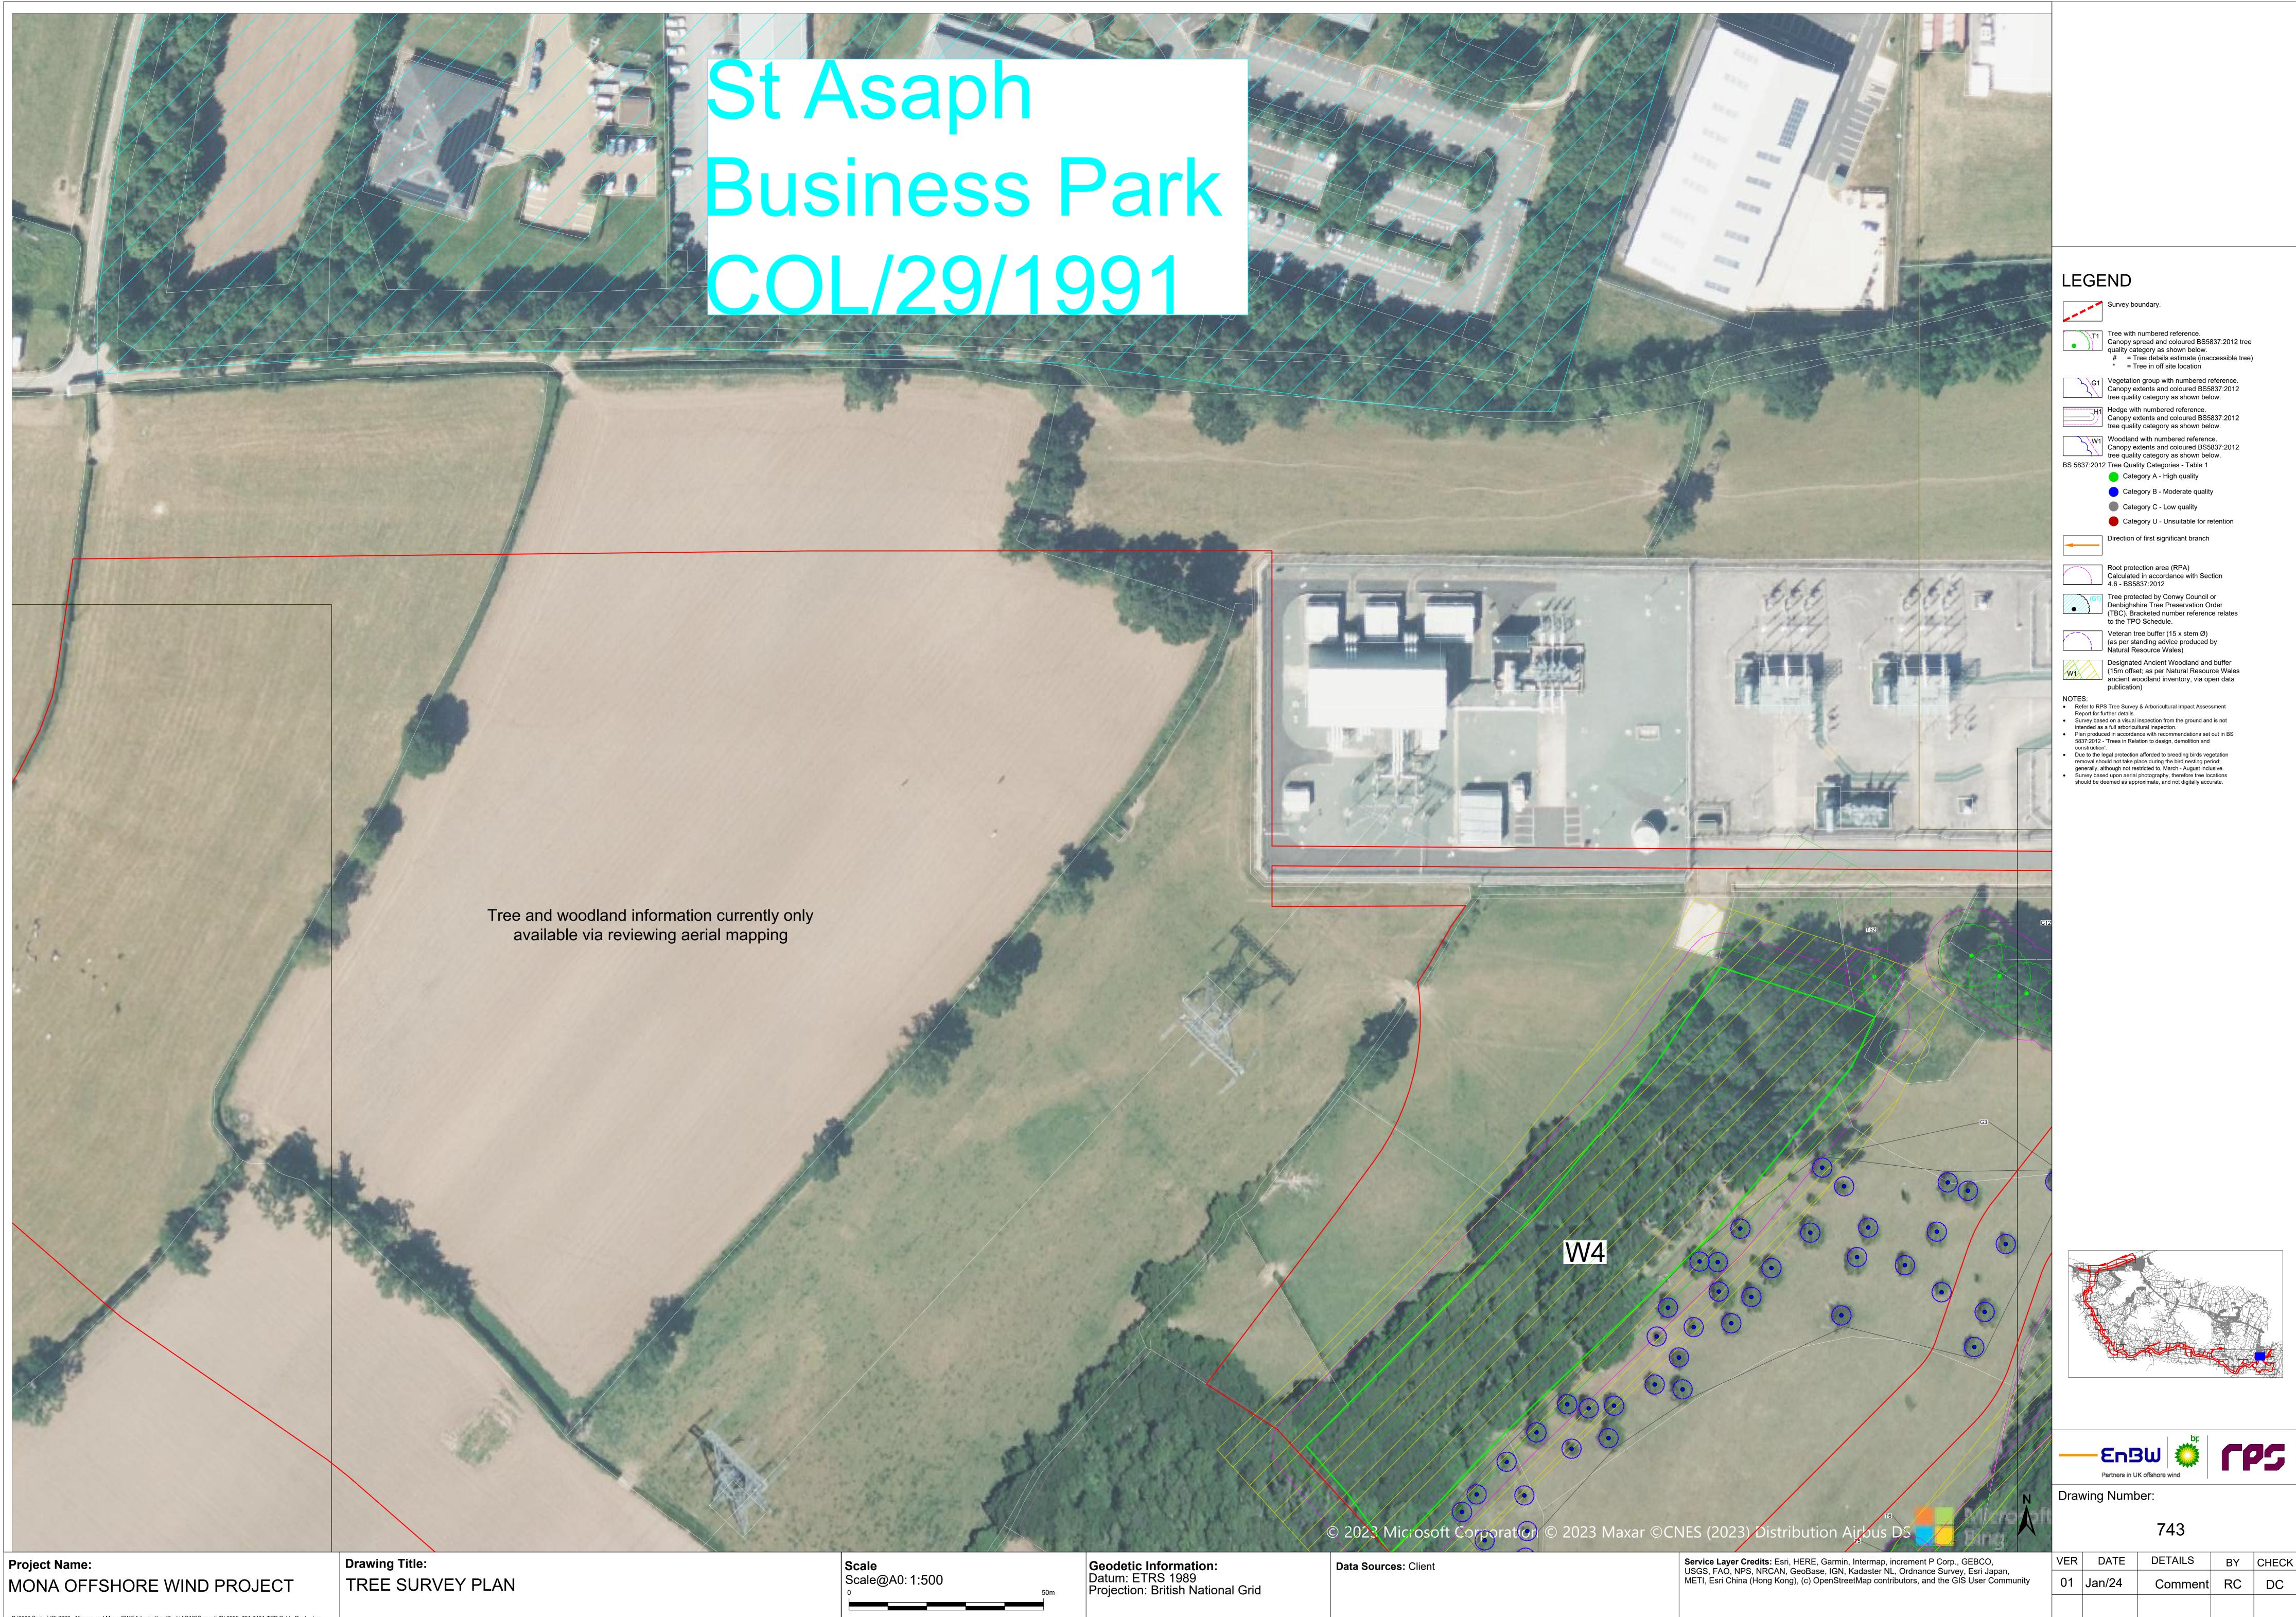

BY CHECK Comment RC DC

P:\3900 Series\JSL3999 - Morgan and Mona OWF\Arboriculture\Tech\ACAD\Current\JSL3999\_701-743A TCP Cable Route.dwg
P:\3900 Series\JSL3999 - Morgan and Mona OWF\Arboriculture\Tech\ACAD\Current\JSL3999\_701-743A TCP Cable Route.dwg